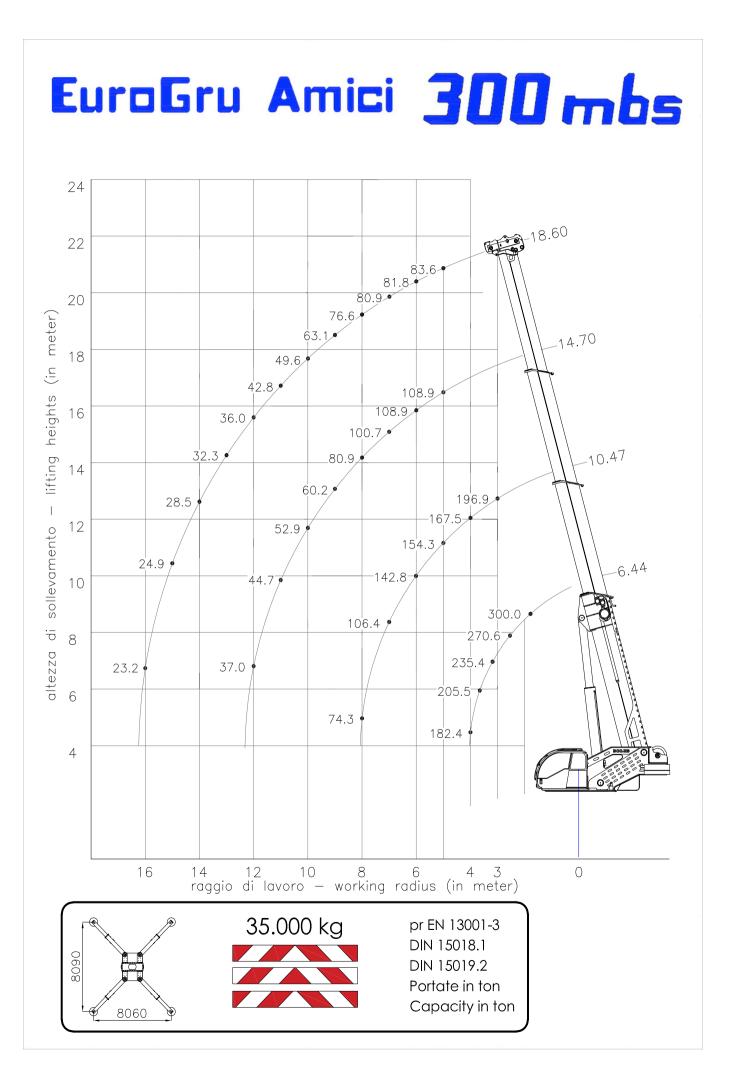

- Crane with System Assembly/Disassembly Boom Self EuroRapid
- Road Weight 43.500 Kg ( without Counterweight and Boom )
- Can be installed on truck 10 x 4 \*6 axels for exceptional towing
- Maximum Capacity 300 ton
- Maximun boom height 24 m
- Winch by 118 kN for single line with variable displacement motor
- Counterweight 35,0 ton modular with self installing at 100%
- Head Boom offsetable with hydraulical system in 4 positions
- Drive and steering in upper cabin and with radioremote control
- LMI Load Limiter Indicator of last generation with video cameras
- Indicator pressure and load outriggers in crane cab
- Mounting Assembly / Disassembly Outriggers Autonomous
- Can be installed the remote control with display for LMI
- Choice of many optional