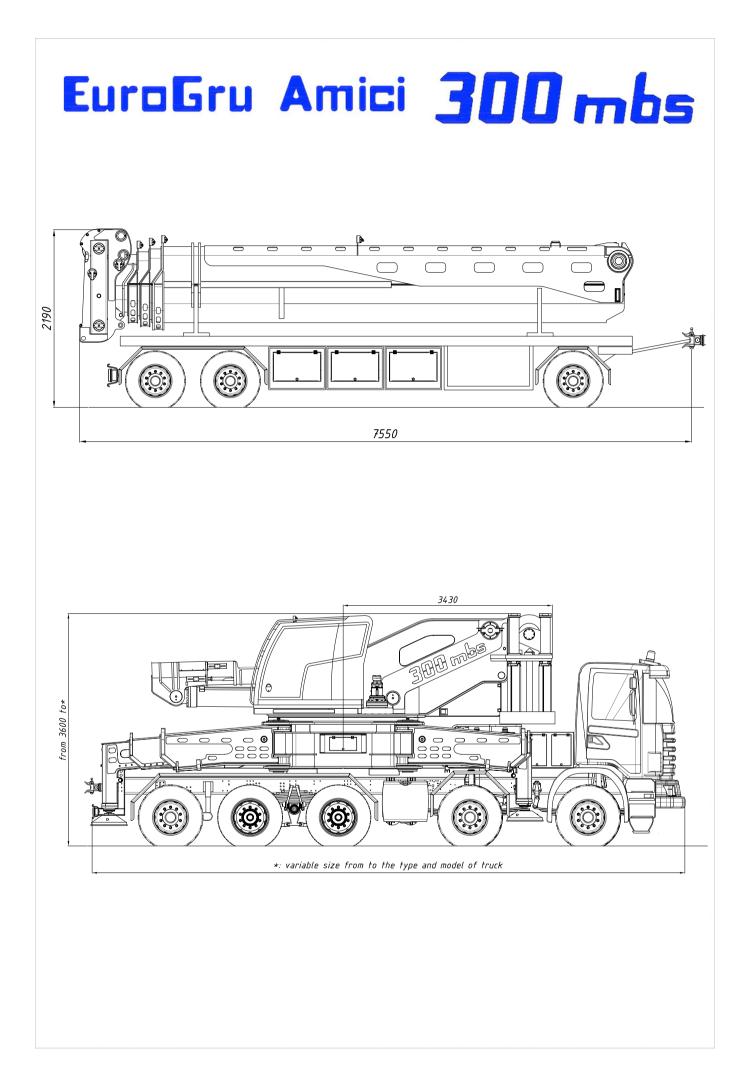

- Crane with System Assembly/Disassembly Boom Self EuroRapid
- Road Weight 43.500 Kg ( without Counterweight and Boom )
- Can be installed on truck 10 x 4 \*6 axels for exceptional towing
- Maximum Capacity 300 ton
- Maximun boom height 24 m
- Winch by 118 kN for single line with variable displacement motor
- Counterweight 35,0 ton modular with self installing at 100%
- Head Boom offsetable with hydraulical system in 4 positions
- Drive and steering in upper cabin and with radioremote control
- LMI Load Limiter Indicator of last generation with video cameras
- Indicator pressure and load outriggers in crane cab
- Mounting Assembly / Disassembly Outriggers Autonomous
- Can be installed the remote control with display for LMI
- Choice of many optional