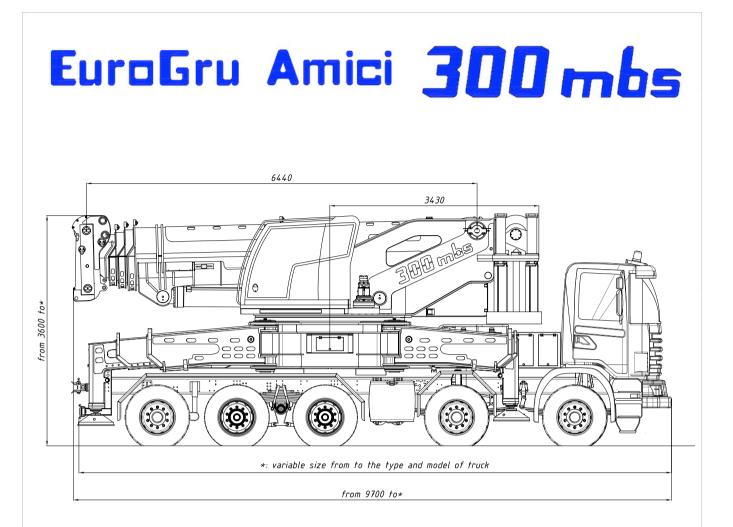

- Crane with System Assembly/Disassembly Boom Self EuroRapid
- Road Weight 43.500 Kg ( without Counterweight and Boom )
- Can be installed on truck 10 x 4 \*6 axels for exceptional towing
- Maximum Capacity 300 ton
- Maximun boom height 24 m
- Winch by 118 kN for single line with variable displacement motor
- Counterweight 35,0 ton modular with self installing at 100%
- Head Boom offsetable with hydraulical system in 4 positions
- Drive and steering in upper cabin and with radioremote control
- LMI Load Limiter Indicator of last generation with video cameras
- Indicator pressure and load outriggers in crane cab
- Mounting Assembly / Disassembly Outriggers Autonomous
- Can be installed the remote control with display for LMI
- Choice of many optional