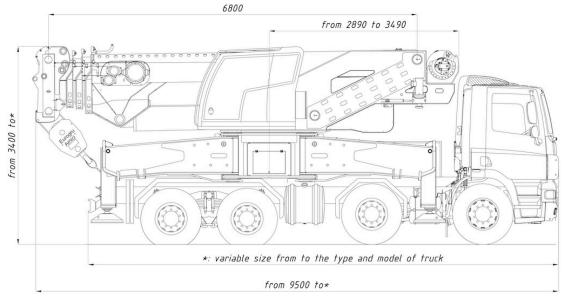

## EuroGru Amici 300.24

- Road Weight 43.500 Kg (without Counterweight)
- Can be installed on truck 8 x 4 or 10 x 4 \* 6 axel for exceptional towing
- Maximun Capacity 300 ton
- Maximun Boom Height 24 metri
- Winch by 118 kN for single line with variable displacement motor
- Counterweight 30,0 ton modular with self installing at 100%
- Head Boom offsetable with hydraulical system in 4 positions
- Drive and steering in upper cabin and with radioremote control
- LMI Load Limiter Indicator of last generation with video cameras
- Indicator pressure and load outriggers in crane cab
- Can be installed the remote control with display for LMI
- Choice of many optional