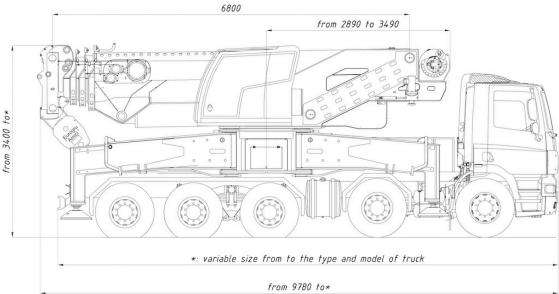

## EuroGru Amici 300.24

- Road Weight 43.500 Kg (without Counterweight)
- Can be installed on truck 8 x 4 or 10 x 4 \* 6 axel for exceptional towing
- Maximun Capacity 300 ton
- Maximun Boom Height 24 metri
- Winch by 118 kN for single line with variable displacement motor
- Counterweight 30,0 ton modular with self installing at 100%
- Head Boom offsetable with hydraulical system in 4 positions
- Drive and steering in upper cabin and with radioremote control
- LMI Load Limiter Indicator of last generation with video cameras
- Indicator pressure and load outriggers in crane cab
- Can be installed the remote control with display for LMI
- Choice of many optional