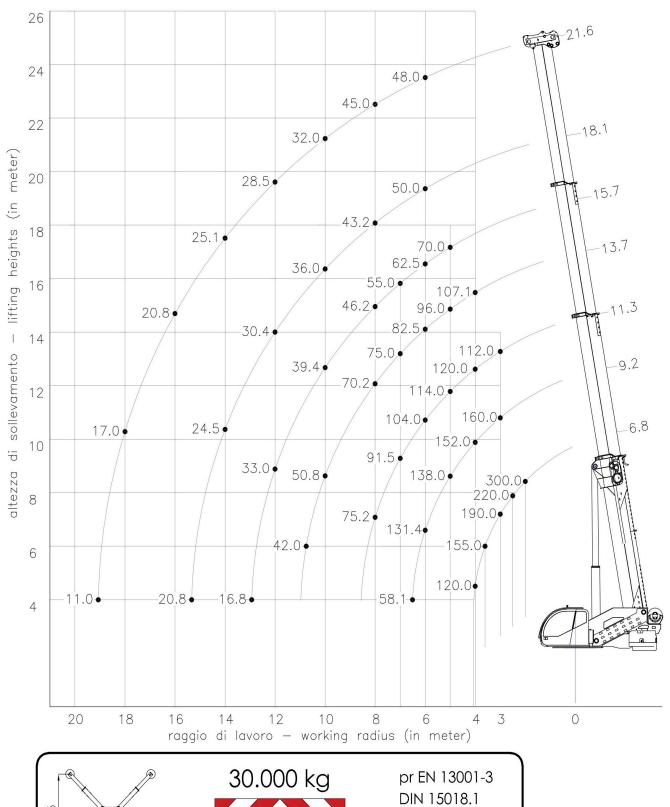

## EuroGru Amici 300.24

- Road Weight 43.500 Kg (without Counterweight)
- Can be installed on truck 8 x 4 or 10 x 4 \* 6 axel for exceptional towing
- Maximun Capacity 300 ton
- Maximun Boom Height 24 metri
- Winch by 118 kN for single line with variable displacement motor
- Counterweight 30,0 ton modular with self installing at 100%
- Head Boom offsetable with hydraulical system in 4 positions
- Drive and steering in upper cabin and with radioremote control
- LMI Load Limiter Indicator of last generation with video cameras
- Indicator pressure and load outriggers in crane cab
- Can be installed the remote control with display for LMI
- Choice of many optional

## EuroGru Amici 300.24

DIN 15018.1 DIN 15019.2 Portate in ton Capacity in ton