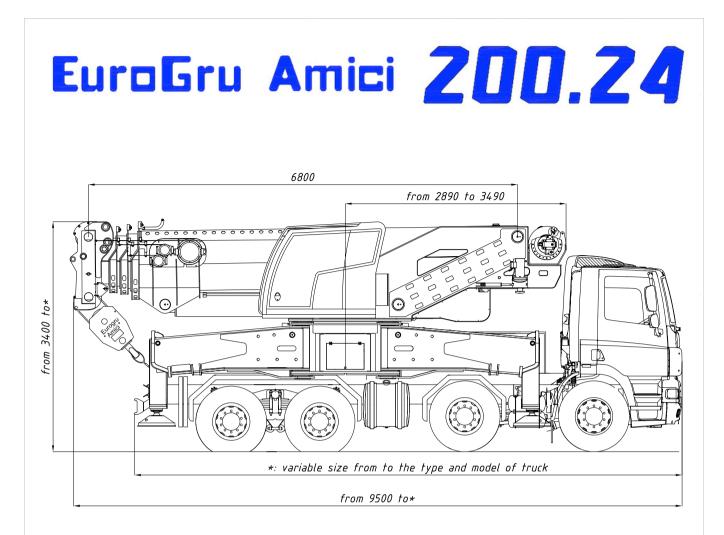

- Road Weight ( without counterweight ) 42.500 Kg
- Can be installed on truck 8 x 4 axels for exceptional towing
- Maximum Capacity 200 ton
- Maximum Boom height 24 m
- Winch by 72 kN for single line with variable displacement motor
- Counterweight 17.4 ton modular and sectionable self installing at 100%
- Head Boom offsetable with hydraulical system in 4 positions
- Drive and steering in upper cabin and with radioremote control
- LMI Load Limiter Indicator of last generation with video cameras
- Indicator pressure and load outriggers in crane cab
- Can be installed the remote control with display for LMI
- Choice of many optional