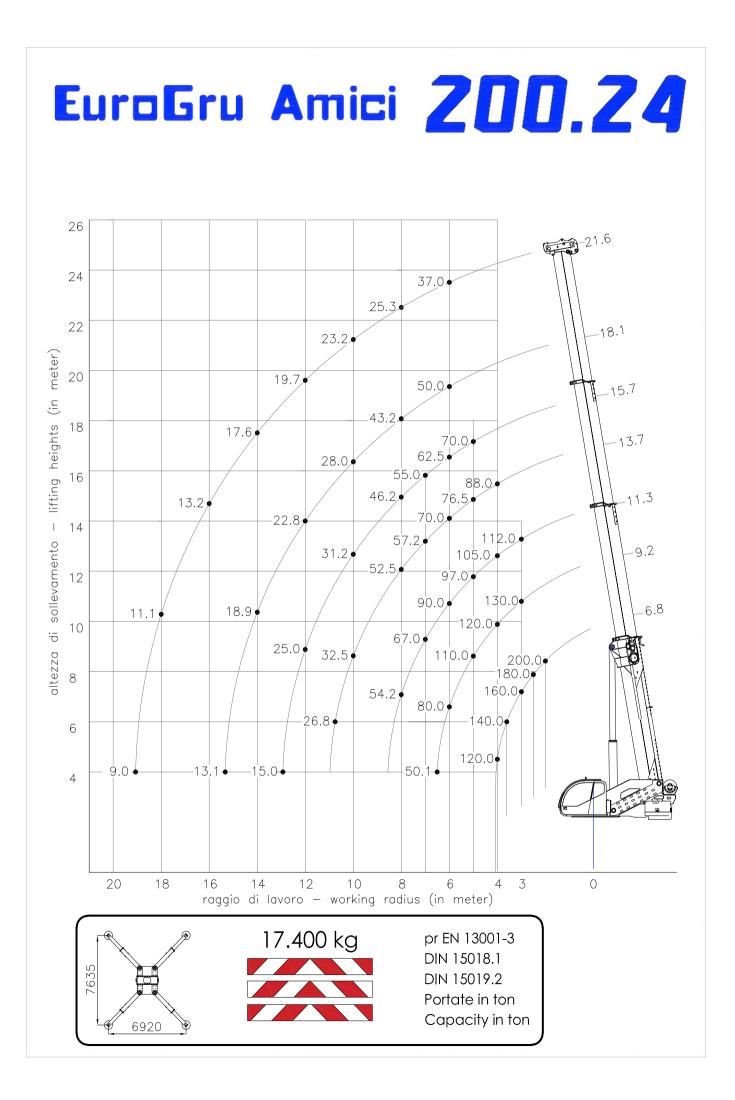

- Road Weight ( without counterweight ) 42.500 Kg
- Can be installed on truck 8 x 4 axels for exceptional towing
- Maximum Capacity 200 ton
- Maximum Boom height 24 m
- Winch by 72 kN for single line with variable displacement motor
- Counterweight 17.4 ton modular and sectionable self installing at 100%
- Head Boom offsetable with hydraulical system in 4 positions
- Drive and steering in upper cabin and with radioremote control
- LMI Load Limiter Indicator of last generation with video cameras
- Indicator pressure and load outriggers in crane cab
- Can be installed the remote control with display for LMI
- Choice of many optional