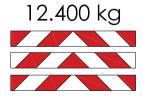

## EuroGru Amici 160.35

- Road Weight 32.000 Kg (without counterweight and special configuration)
- Can be installed on truck 8 x 4 axels for exceptional towing
- Maximum Capacity 160 ton
- Maximum Boom height 35 m
- Winch by 72 kN for single line with variable displacement motor
- Counterweight 12.4 ton modular and sectionable self installing at 100%
- Head Boom offsetable with hydraulical system in 4 positions
- Drive and steering in upper cabin and with radioremote control
- LMI Load Limiter Indicator of last generation with video cameras
- Indicator pressure and load outriggers in crane cab
- Can be installed the remote control with display for LMI
- Choice of many optional