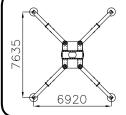

## EuroGru Amici 160.35

- Road Weight 32.000 Kg (without counterweight and special configuration)
- Can be installed on truck 8 x 4 axels for exceptional towing
- Maximum Capacity 160 ton
- Maximum Boom height 35 m
- Winch by 72 kN for single line with variable displacement motor
- Counterweight 12.4 ton modular and sectionable self installing at 100%
- Head Boom offsetable with hydraulical system in 4 positions
- Drive and steering in upper cabin and with radioremote control
- LMI Load Limiter Indicator of last generation with video cameras
- Indicator pressure and load outriggers in crane cab
- Can be installed the remote control with display for LMI
- Choice of many optional