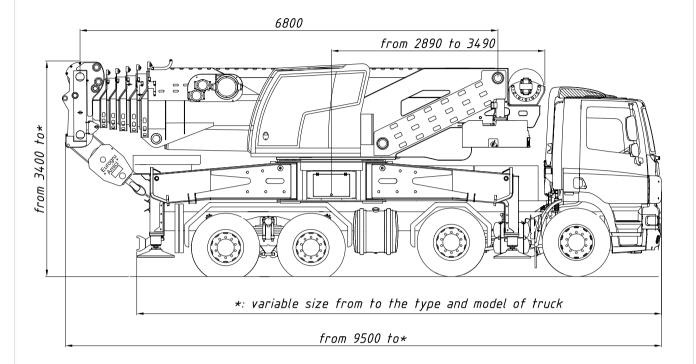

## EuroGru Amici 160.35

- Road Weight 32.000 Kg (without counterweight and special configuration)
- Can be installed on truck 8 x 4 axels for exceptional towing
- Maximum Capacity 160 ton
- Maximum Boom height 35 m
- Winch by 72 kN for single line with variable displacement motor
- Counterweight 12.4 ton modular and sectionable self installing at 100%
- Head Boom offsetable with hydraulical system in 4 positions
- Drive and steering in upper cabin and with radioremote control
- LMI Load Limiter Indicator of last generation with video cameras
- Indicator pressure and load outriggers in crane cab
- Can be installed the remote control with display for LMI
- Choice of many optional