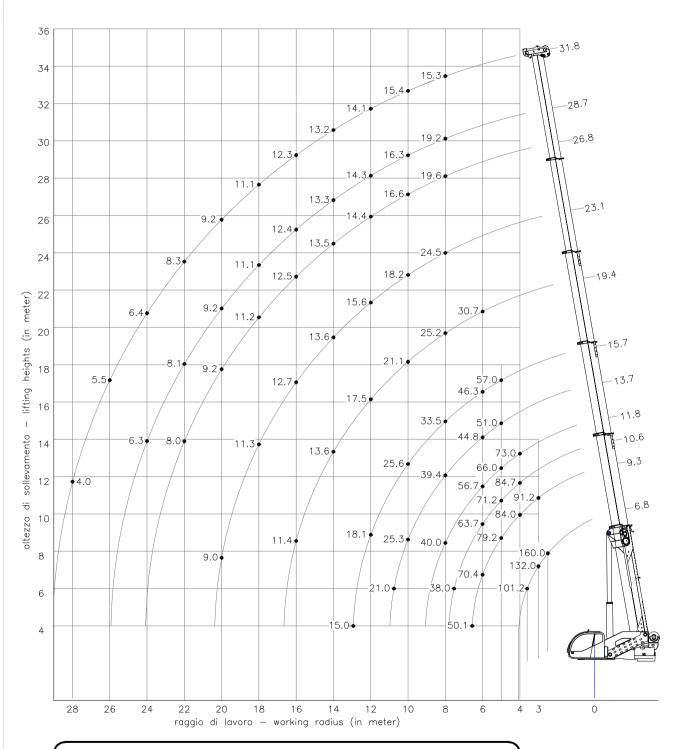

## EuroGru Amici 160.35

- Road Weight 32.000 Kg (without counterweight and special configuration)
- Can be installed on truck 8 x 4 axels for exceptional towing
- Maximum Capacity 160 ton
- Maximum Boom height 35 m
- Winch by 72 kN for single line with variable displacement motor
- Counterweight 12.4 ton modular and sectionable self installing at 100%
- Head Boom offsetable with hydraulical system in 4 positions
- Drive and steering in upper cabin and with radioremote control
- LMI Load Limiter Indicator of last generation with video cameras
- Indicator pressure and load outriggers in crane cab
- Can be installed the remote control with display for LMI
- Choice of many optional

## EuroGru Amici 160.35

pr EN 13001-3 DIN 15018.1 DIN 15019.2 Portate in ton Capacity in ton