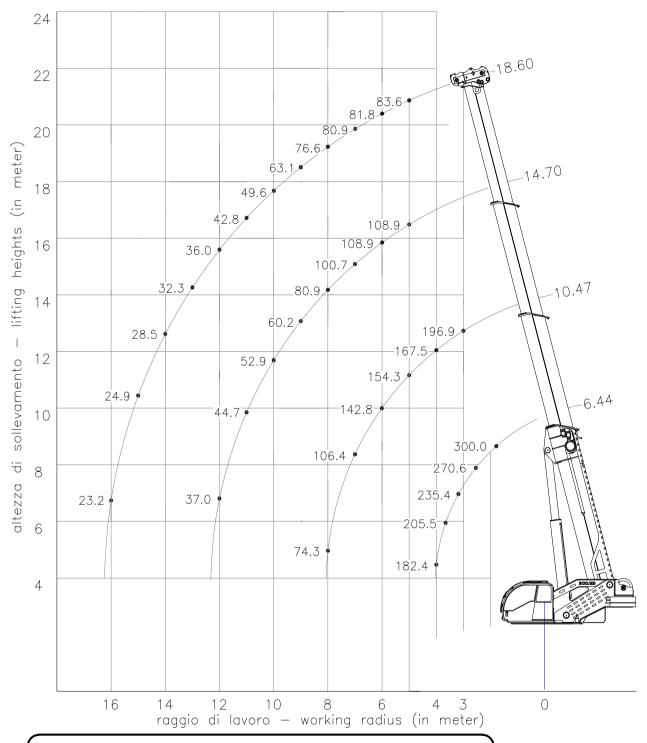

## EuroGru Amici 300.23

- Road Weight 43.500 Kg (without counterweight and outriggers)
- Can be installed on truck 10 x 4 \*6 axels for exceptional towing
- Maximum Capacity 300 ton
- Maximun boom height 23 m
- Winch by 118 kN for single line with variable displacement motor
- Counterweight 35,0 ton modular with self installing at 100%
- Head Boom offsetable with hydraulical system in 4 positions
- Drive and steering in upper cabin and with radioremote control
- LMI Load Limiter Indicator of last generation with video cameras
- Indicator pressure and load outriggers in crane cab
- Mounting Assembly / Disassembly Outriggers Autonomous
- Can be installed the remote control with display for LMI
- Choice of many optional

## EuroGru Amici 300.23

pr EN 13001-3 DIN 15018.1 DIN 15019.2 Portate in ton Capacity in ton