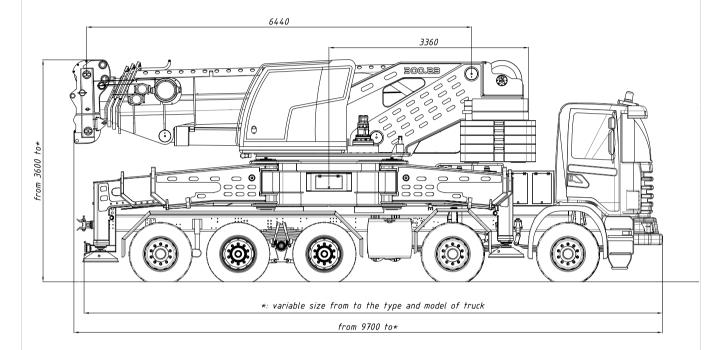

## EuroGru Amici 300.23

- Road Weight 43.500 Kg (without counterweight and outriggers)
- Can be installed on truck 10 x 4 \*6 axels for exceptional towing
- Maximum Capacity 300 ton
- Maximun boom height 23 m
- Winch by 118 kN for single line with variable displacement motor
- Counterweight 35,0 ton modular with self installing at 100%
- Head Boom offsetable with hydraulical system in 4 positions
- Drive and steering in upper cabin and with radioremote control
- LMI Load Limiter Indicator of last generation with video cameras
- Indicator pressure and load outriggers in crane cab
- Mounting Assembly / Disassembly Outriggers Autonomous
- Can be installed the remote control with display for LMI
- Choice of many optional