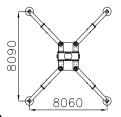

## EuroGru Amici 300.23

- Road Weight 43.500 Kg (without counterweight and outriggers)
- Can be installed on truck 10 x 4 \*6 axels for exceptional towing
- Maximum Capacity 300 ton
- Maximun boom height 23 m
- Winch by 118 kN for single line with variable displacement motor
- Counterweight 35,0 ton modular with self installing at 100%
- Head Boom offsetable with hydraulical system in 4 positions
- Drive and steering in upper cabin and with radioremote control
- LMI Load Limiter Indicator of last generation with video cameras
- Indicator pressure and load outriggers in crane cab
- Mounting Assembly / Disassembly Outriggers Autonomous
- Can be installed the remote control with display for LMI
- Choice of many optional