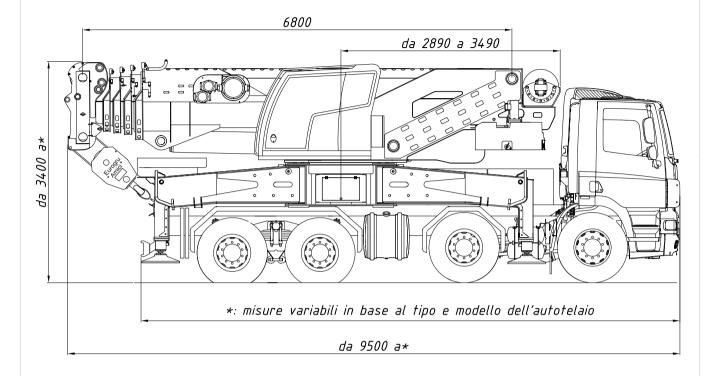

## EuroGru Amici 200,30

- Road Weight (without counterweight) 42.500 Kg
- Can be installed on truck 8 x 4 axels for exceptional towing
- Maximum Capacity 200 ton
- Maximum Boom height 24 m
- Winch by 72 kN for single line with variable displacement motor
- Counterweight 17.4 ton modular and sectionable self installing at 100%
- Head Boom offsetable with hydraulical system in 4 positions
- Drive and steering in upper cabin and with radioremote control
- LMI Load Limiter Indicator of last generation with video cameras
- Indicator pressure and load outriggers in crane cab
- Can be installed the remote control with display for LMI
- Choice of many optional