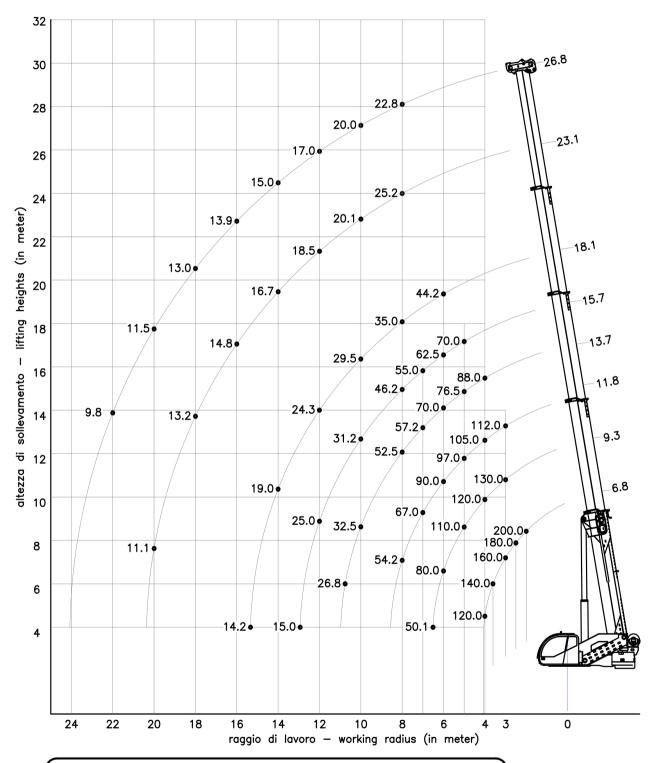

## EuroGru Amici 200,30

- Road Weight (without counterweight) 42.500 Kg
- Can be installed on truck 8 x 4 axels for exceptional towing
- Maximum Capacity 200 ton
- Maximum Boom height 24 m
- Winch by 72 kN for single line with variable displacement motor
- Counterweight 17.4 ton modular and sectionable self installing at 100%
- Head Boom offsetable with hydraulical system in 4 positions
- Drive and steering in upper cabin and with radioremote control
- LMI Load Limiter Indicator of last generation with video cameras
- Indicator pressure and load outriggers in crane cab
- Can be installed the remote control with display for LMI
- Choice of many optional

## EuroGru Amici 200.30

pr EN 13001-3 DIN 15018.1 DIN 15019.2 Portate in ton Capacity in ton