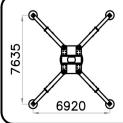

## EuroGru Amici 200,30

- Road Weight (without counterweight) 42.500 Kg
- Can be installed on truck 8 x 4 axels for exceptional towing
- Maximum Capacity 200 ton
- Maximum Boom height 24 m
- Winch by 72 kN for single line with variable displacement motor
- Counterweight 17.4 ton modular and sectionable self installing at 100%
- Head Boom offsetable with hydraulical system in 4 positions
- Drive and steering in upper cabin and with radioremote control
- LMI Load Limiter Indicator of last generation with video cameras
- Indicator pressure and load outriggers in crane cab
- Can be installed the remote control with display for LMI
- Choice of many optional