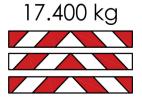

## EuroGru Amici 200,30

- Road Weight (without counterweight) 42.500 Kg
- Can be installed on truck 8 x 4 axels for exceptional towing
- Maximum Capacity 200 ton
- Maximum Boom height 24 m
- Winch by 72 kN for single line with variable displacement motor
- Counterweight 17.4 ton modular and sectionable self installing at 100%
- Head Boom offsetable with hydraulical system in 4 positions
- Drive and steering in upper cabin and with radioremote control
- LMI Load Limiter Indicator of last generation with video cameras
- Indicator pressure and load outriggers in crane cab
- Can be installed the remote control with display for LMI
- Choice of many optional