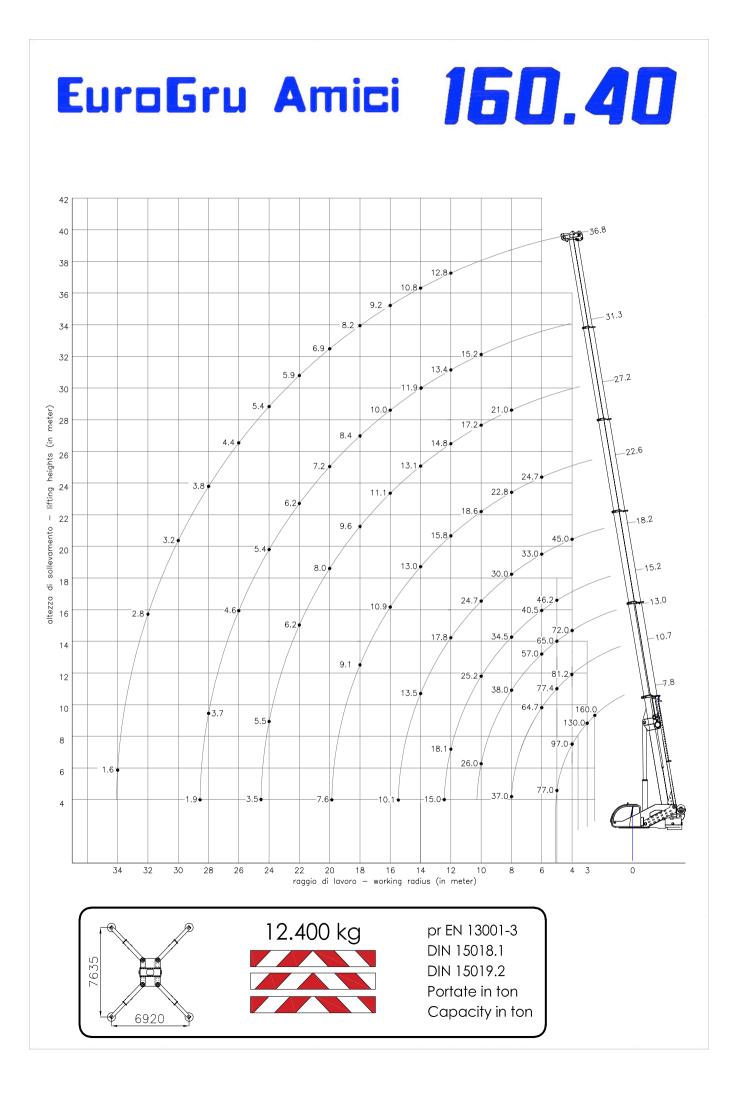

## <complex-block>

- Road Weight 32.000 Kg (without counterweight and special configuration)
- Can be installed on truck 8 x 4 axels for exceptional towing
- Maximum Capacity 160 ton
- Maximum Boom height 40 m
- Winch by 72 kN for single line with variable displacement motor
- Counterweight 12.4 ton modular and sectionable self installing at 100%
- Head Boom offsetable with hydraulical system in 4 positions
- Drive and steering in upper cabin and with radioremote control
- LMI Load Limiter Indicator of last generation with video cameras
- Indicator pressure and load outriggers in crane cab
- Can be installed the remote control with display for LMI
- Choice of many optional