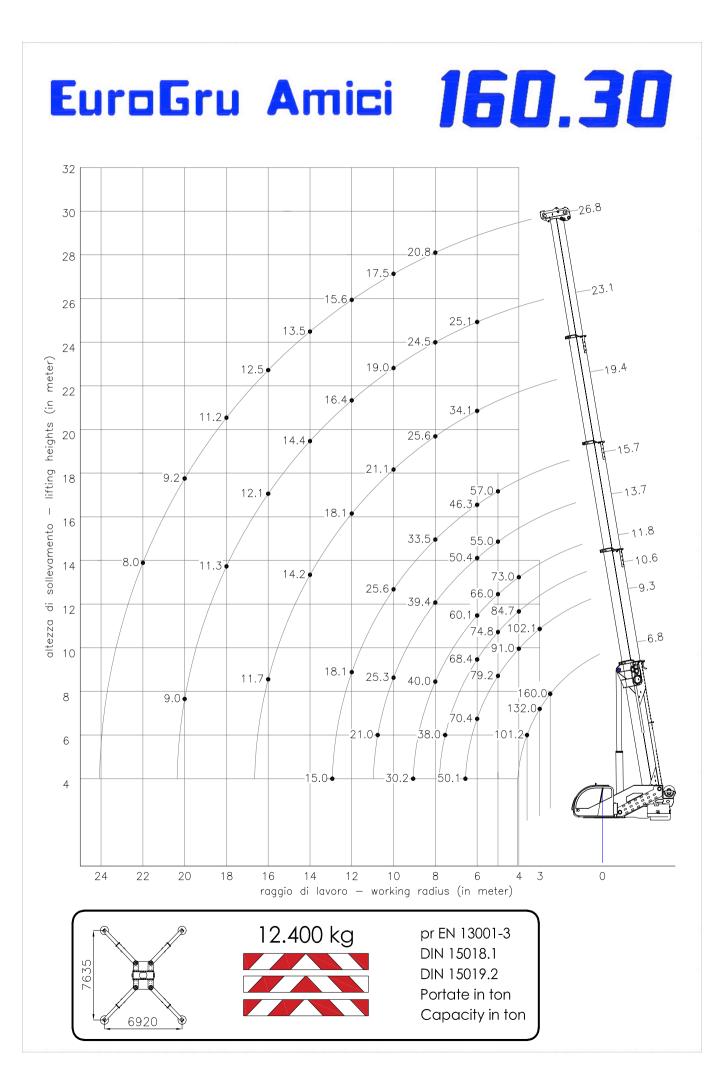

## EuroGru Amici 160.30

- Road Weight 32.000 Kg (without counterweight)
- Can be installed on truck 8 x 4 axels for exceptional towing
- Maximum Capacity 160 ton
- Maximum Boom height 30 m
- Winch by 72 kN for single line with variable displacement motor
- Counterweight 12.4 ton modular and sectionable self installing at 100%
- Head Boom offsetable with hydraulical system in 4 positions
- Drive and steering in upper cabin and with radioremote control
- LMI Load Limiter Indicator of last generation with video cameras
- Indicator pressure and load outriggers in crane cab
- Can be installed the remote control with display for LMI
- Choice of many optional