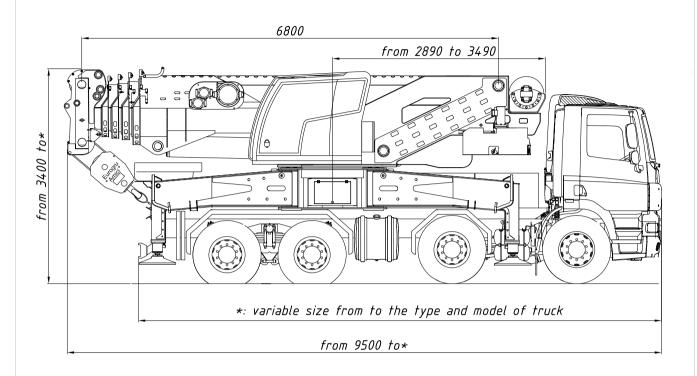

## EuroGru Amici 160.30

- Road Weight 32.000 Kg (without counterweight)
- Can be installed on truck 8 x 4 axels for exceptional towing
- Maximum Capacity 160 ton
- Maximum Boom height 30 m
- Winch by 72 kN for single line with variable displacement motor
- Counterweight 12.4 ton modular and sectionable self installing at 100%
- Head Boom offsetable with hydraulical system in 4 positions
- Drive and steering in upper cabin and with radioremote control
- LMI Load Limiter Indicator of last generation with video cameras
- Indicator pressure and load outriggers in crane cab
- Can be installed the remote control with display for LMI
- Choice of many optional