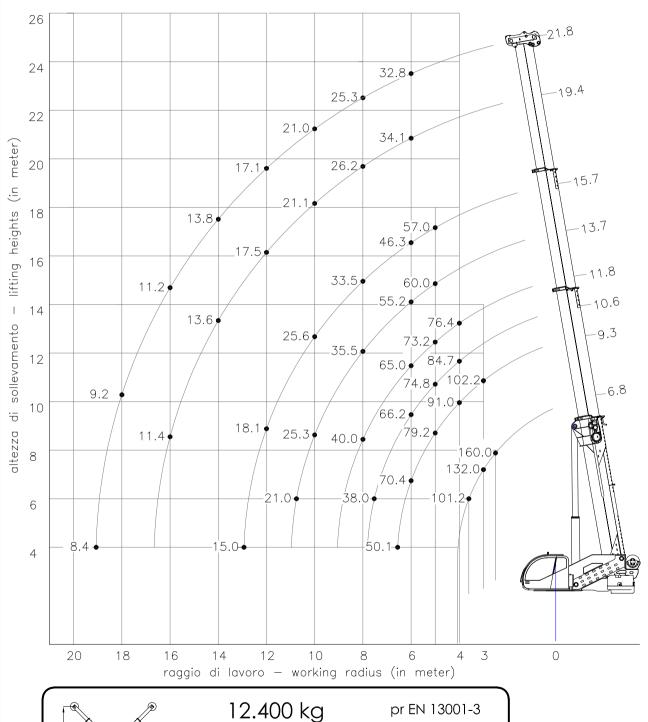

## EuroGru Amici 160.25

- Road Weight 32.000 Kg (without counterweight)
- Can be installed on truck 8 x 4 axels for exceptional towing
- Maximum Capacity 160 ton
- Maximum Boom height 25 m
- Winch by 72 kN for single line with variable displacement motor
- Counterweight 12.4 ton modular and sectionable self installing at 100%
- Head Boom offsetable with hydraulical system in 4 positions
- Drive and steering in upper cabin and with radioremote control
- LMI Load Limiter Indicator of last generation with video cameras
- Indicator pressure and load outriggers in crane cab
- Can be installed the remote control with display for LMI
- Choice of many optional

## EuroGru Amici 160.25

DIN 15018.1 DIN 15019.2 Portate in ton Capacity in ton