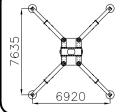

## EuroGru Amici 160.25

- Road Weight 32.000 Kg (without counterweight)
- Can be installed on truck 8 x 4 axels for exceptional towing
- Maximum Capacity 160 ton
- Maximum Boom height 25 m
- Winch by 72 kN for single line with variable displacement motor
- Counterweight 12.4 ton modular and sectionable self installing at 100%
- Head Boom offsetable with hydraulical system in 4 positions
- Drive and steering in upper cabin and with radioremote control
- LMI Load Limiter Indicator of last generation with video cameras
- Indicator pressure and load outriggers in crane cab
- Can be installed the remote control with display for LMI
- Choice of many optional