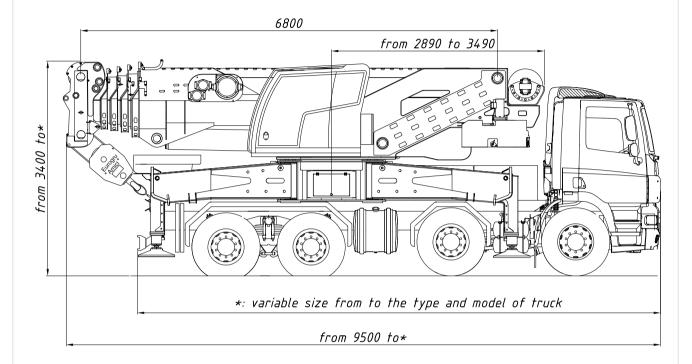

## EuroGru Amici 160.25

- Road Weight 32.000 Kg (without counterweight)
- Can be installed on truck 8 x 4 axels for exceptional towing
- Maximum Capacity 160 ton
- Maximum Boom height 25 m
- Winch by 72 kN for single line with variable displacement motor
- Counterweight 12.4 ton modular and sectionable self installing at 100%
- Head Boom offsetable with hydraulical system in 4 positions
- Drive and steering in upper cabin and with radioremote control
- LMI Load Limiter Indicator of last generation with video cameras
- Indicator pressure and load outriggers in crane cab
- Can be installed the remote control with display for LMI
- Choice of many optional