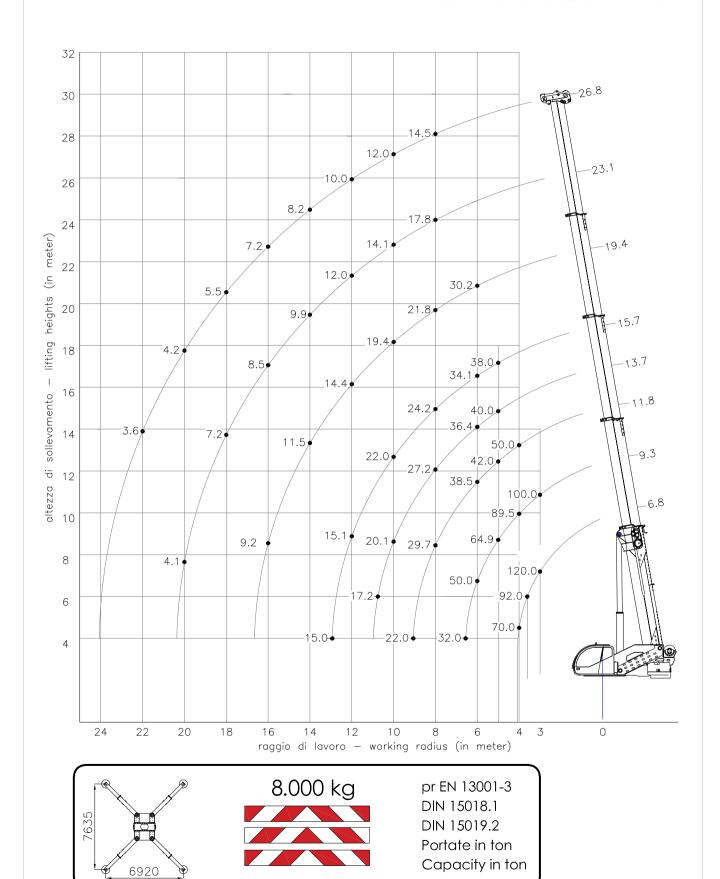

## EuroGru Amici 120.30

- Road Weight 32.000 Kg (without partial counterweight)
- Can be installed on truck 8 x 4 axels for exceptional towing
- Maximum Capacity 120 ton
- Maximum Boom height 30 m
- Winch by 72 kN for single line with variable displacement motor
- Counterweight 8,0 ton modular and sectionable self installing at 100%
- Head Boom offsetable with hydraulical system in 4 positions
- Drive and steering in upper cabin and with radioremote control
- LMI Load Limiter Indicator of last generation with video cameras
- Indicator pressure and load outriggers in crane cab
- Can be installed the remote control with display for LMI
- Choice of many optional