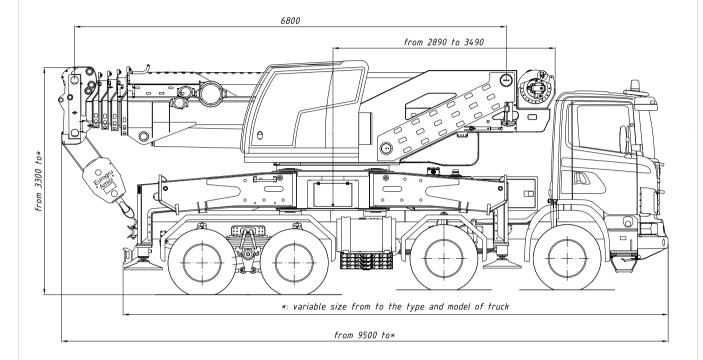

## EuroGru Amici 120.30

- Road Weight 32.000 Kg (without partial counterweight)
- Can be installed on truck 8 x 4 axels for exceptional towing
- Maximum Capacity 120 ton
- Maximum Boom height 30 m
- Winch by 72 kN for single line with variable displacement motor
- Counterweight 8,0 ton modular and sectionable self installing at 100%
- Head Boom offsetable with hydraulical system in 4 positions
- Drive and steering in upper cabin and with radioremote control
- LMI Load Limiter Indicator of last generation with video cameras
- Indicator pressure and load outriggers in crane cab
- Can be installed the remote control with display for LMI
- Choice of many optional