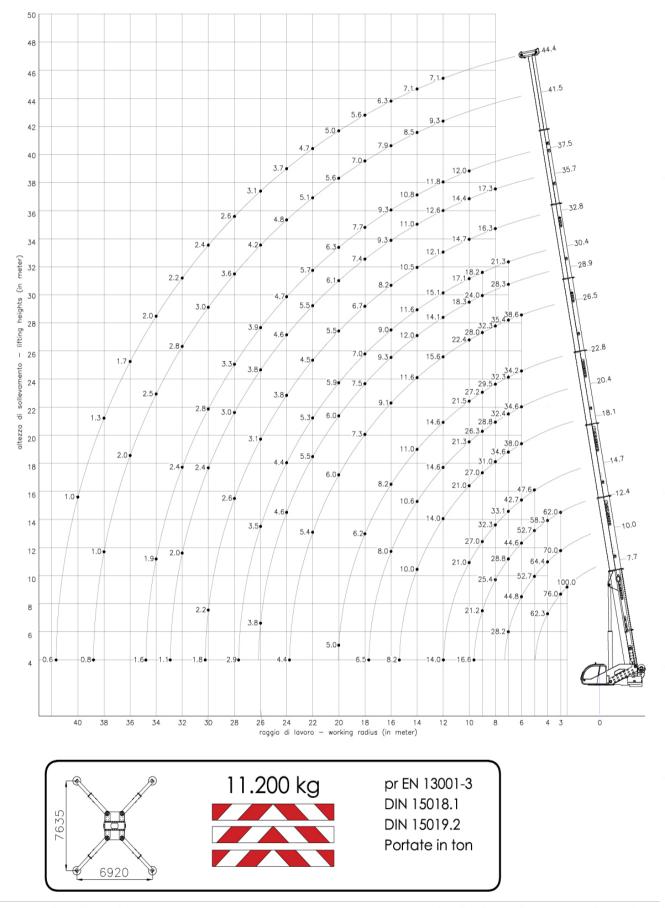

## EuroGru Amici 100.46 Lh

- Road Weight 32.000 Kg (without Counterweight)
- Can Be installed on truck 8 x 4 axel for exceptional towing
- Maximun Capacity 100 t
- Maximun Boom Height 47 m
- Wingh by 72 kN for a single line with variable displacement motor
- Counterweight 11.2 t modular and sectionable self installing at 100%
- Boom Telematic System , with double pin in neutral axel
- Drive and Steering in Upper Cabin and with Radio Remote Control
- LMI Load Limiter Indicator of last generation with video cameras
- Indicator pressure and load outriggers in crane cab
- Can be installed the remote control with display for LMI
- Choice of many optional