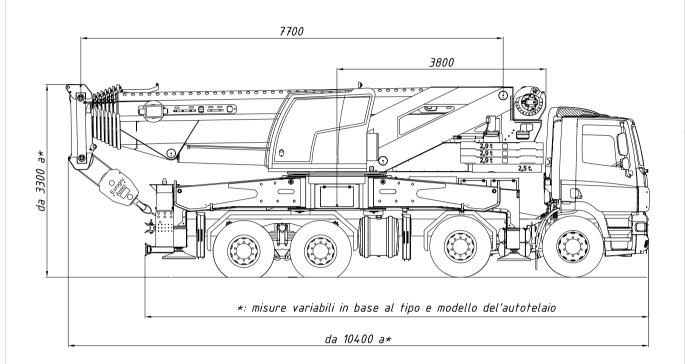

## EuroGru Amici 100.46 Lh

- Road Weight 32.000 Kg (without Counterweight)
- Can Be installed on truck 8 x 4 axel for exceptional towing
- Maximun Capacity 100 t
- Maximun Boom Height 47 m
- Wingh by 72 kN for a single line with variable displacement motor
- Counterweight 11.2 t modular and sectionable self installing at 100%
- Boom Telematic System , with double pin in neutral axel
- Drive and Steering in Upper Cabin and with Radio Remote Control
- LMI Load Limiter Indicator of last generation with video cameras
- Indicator pressure and load outriggers in crane cab
- Can be installed the remote control with display for LMI
- Choice of many optional